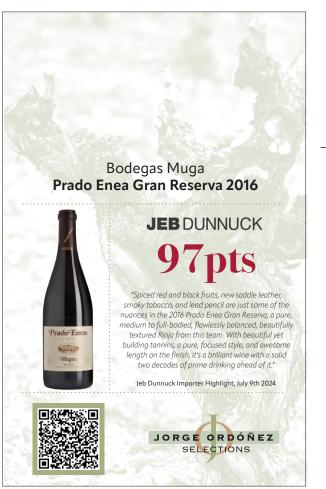

97pts

**JEB**DUNNUCK

"Spiced red and black fruits, new saddle leather, smoky tobacco, and lead pencil are just some of the nuances in the 2016 Prado Enea Gran Reserva, a pure, medium to full-bodied, flawlessly balanced, beautifully textured Rioja from this team. With beautiful yet building tannins, a pure, focused style, and awesome length on the finish, it's a brilliant wine with a solid two decades of prime drinking ahead of it."

Jeb Dunnuck Importer Highlight, July 9th 2024

JORGE ORDÓÑEZ

SELECTIONS