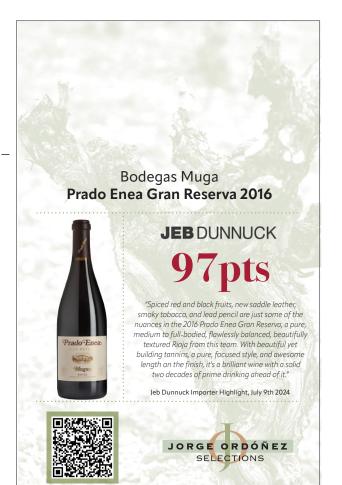

97pts

**JEB**DUNNUCK

"Spiced red and black fruits, new saddle leather, smoky tobacco, and lead pencil are just some of the nuances in the 2016 Prado Enea Gran Reserva, a pure, medium to full-bodied, flawlessly balanced, beautifully textured Rioja from this team. With beautiful yet building tannins, a pure, focused style, and awesome length on the finish, it's a brilliant wine with a solid two decades of prime drinking ahead of it."

Jeb Dunnuck Importer Highlight, July 9th 2024

JORGE ORDÓÑEZ

SELECTIONS