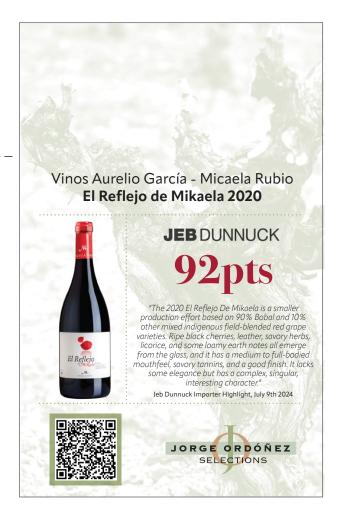

## Vinos Aurelio García - Micaela Rubio El Reflejo de Mikaela 2020

JEB DUNNUCK 92pts "The 2020 El Reflejo De Mikaela is a smaller

"The 2020 EI Keffejo De Mikaela is a smaller production effort based on 90% Bobal and 10% other mixed indigenous field-blended red grape varieties. Ripe black cherries, leather, savory herbs, licorice, and some loamy earth notes all emerge from the glass, and it has a medium to full-bodied mouthfeel, savory tannins, and a good finish. It lacks some elegance but has a complex, singular, interesting character."

Jeb Dunnuck Importer Highlight, July 9th 2024

El Reflejo

JORGE ORDÓÑEZ Selections