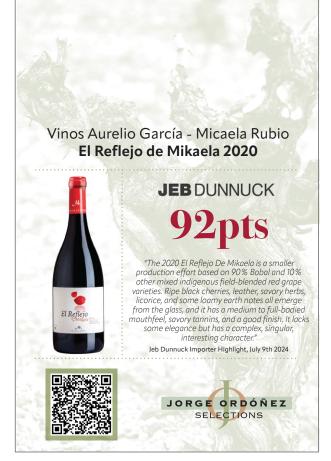

## Vinos Aurelio García - Micaela Rubio El Reflejo de Mikaela 2020

JEB DUNNUCK 92pts "The 2020 El Reflejo De Mikaela is a smaller

"The 2020 EI Keffejo De Mikaela is a smaller production effort based on 90% Bobal and 10% other mixed indigenous field-blended red grape varieties. Ripe black cherries, leather, savory herbs, licorice, and some loamy earth notes all emerge from the glass, and it has a medium to full-bodied mouthfeel, savory tannins, and a good finish. It lacks some elegance but has a complex, singular, interesting character."

Jeb Dunnuck Importer Highlight, July 9th 2024

El Reflejo

JORGE ORDÓÑEZ Selections