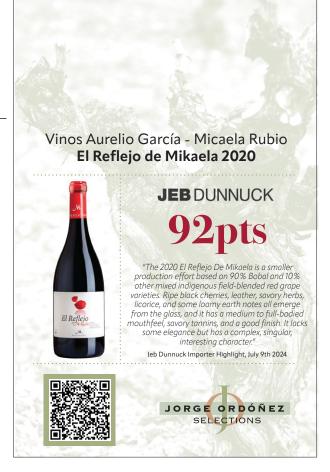

## Vinos Aurelio García - Micaela Rubio El Reflejo de Mikaela 2020

JEB DUNNUCK 92pts "The 2020 El Reflejo De Mikaela is a smaller

"The 2020 EI Keffejo De Mikaela is a smaller production effort based on 90% Bobal and 10% other mixed indigenous field-blended red grape varieties. Ripe black cherries, leather, savory herbs, licorice, and some loamy earth notes all emerge from the glass, and it has a medium to full-bodied mouthfeel, savory tannins, and a good finish. It lacks some elegance but has a complex, singular, interesting character."

Jeb Dunnuck Importer Highlight, July 9th 2024

El Reflejo

JORGE ORDÓÑEZ Selections